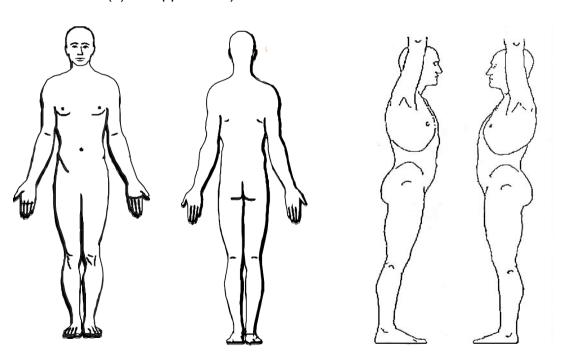

## **Good Practice Guidance for Care Homes Topical Application Record Chart** When using this chart, write 'See Topical Application Record Chart' on main MAR. DO NOT DOUBLE **RECORD** Person's Name: Date of Birth: Room No: **Preparation:** Frequency of application: Indication: Therapy started: **Review Date:** Chart produced by/date: Chart checked by/date: Instruction for: Apply sparingly\*/Apply liberally\* (\*delete as applicable) to part of the body as indicated in the body map diagrams below. **Additional Notes:**

(Mark or shade area(s) for application).

| MOVP-018 V4 Good Practice Topical       | Approved date: 02/05/2023 | Review date: 02/05/2025 |
|-----------------------------------------|---------------------------|-------------------------|
| Application Record Chart – MO0523-07    |                           |                         |
| ©Developed by NHS North of England Care | Status: Approved          |                         |